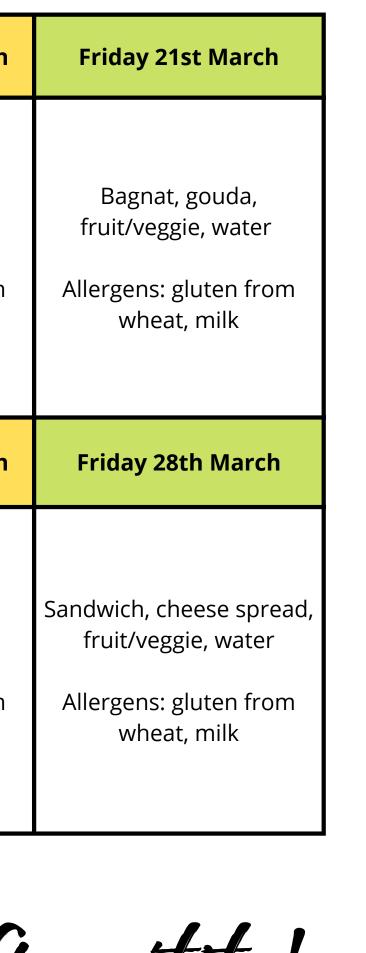

| Monday 17th March                                                                                  | Tuesday 18th March                                                                       | Wednesday 19th March                                                                                       | Thursday 20th March                                                              |
|----------------------------------------------------------------------------------------------------|------------------------------------------------------------------------------------------|------------------------------------------------------------------------------------------------------------|----------------------------------------------------------------------------------|
| Pistolet, Liège syrup,<br>fruit/veggie, yoghurt,<br>water<br>Allergens: gluten from<br>wheat, milk | Sandwich, cheese spread,<br>fruit/veggie, water<br>Allergens: gluten from<br>wheat, milk | Brown bread, lean<br>charcuterie, yoghurt,<br>fruit/veggie, water<br>Allergens: gluten from<br>wheat, milk | Cereales, milk,<br>fruit/veggie, water<br>Allergens: gluten from<br>barley, milk |
| Monday 24th March                                                                                  | Tuesday 25th March                                                                       | Wednesday 26th March                                                                                       | Thursday 27th March                                                              |
| Brown bread, jam,<br>yoghurt, fruit/veggie,<br>water<br>Allergens: gluten from<br>wheat, milk      | Cereales, milk,<br>fruit/veggie, water<br>Allergens: gluten from<br>barley, milk         | Bagnat, lean charcuterie,<br>yoghurt, fruit/veggie,<br>water<br>Allergens: gluten from<br>wheat, milk      | Pistolet, gouda,<br>fruit/veggie, water<br>Allergens: gluten from<br>wheat, milk |