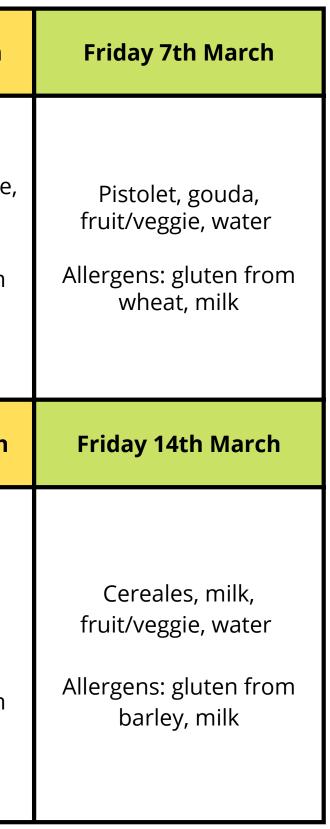

## MARCH MENU 2025

| Monday 3rd March                                                                         | Tuesday 4th March                                                                                          | Wednesday 5th March                                                                      | Thursday 6th March                                                                                         |
|------------------------------------------------------------------------------------------|------------------------------------------------------------------------------------------------------------|------------------------------------------------------------------------------------------|------------------------------------------------------------------------------------------------------------|
| Sandwich, cheese spread,<br>fruit/veggie, water<br>Allergens: gluten from<br>wheat, milk | Brown bread, lean<br>charcuterie, yoghurt,<br>fruit/veggie, water<br>Allergens: gluten from<br>wheat, milk | Cereales, milk,<br>fruit/veggie, water<br>Allergens: gluten from<br>barley, milk         | Bagnat, chocolate paste<br>fruit/veggie, water<br>Allergens: gluten from<br>wheat, milk                    |
| Monday 10th March                                                                        | Tuesday 11th March                                                                                         | Wednesday 12th March                                                                     | Thursday 13th March                                                                                        |
| Bagnat, jam, yoghurt,<br>fruit/veggie, water<br>Allergens: gluten from<br>wheat, milk    | Pistolet, mozzarella,<br>fruit/veggie, water<br>Allergens: gluten from<br>wheat, milk                      | Sandwich, cheese spread,<br>fruit/veggie, water<br>Allergens: gluten from<br>wheat, milk | Brown bread, lean<br>charcuterie, yoghurt,<br>fruit/veggie, water<br>Allergens: gluten from<br>wheat, milk |

| Monday 17th March                                                                                  | Tuesday 18th March                                                                       | Wednesday 19th March                                                                                       | Thursday 20th March                                                              |
|----------------------------------------------------------------------------------------------------|------------------------------------------------------------------------------------------|------------------------------------------------------------------------------------------------------------|----------------------------------------------------------------------------------|
| Pistolet, Liège syrup,<br>fruit/veggie, yoghurt,<br>water<br>Allergens: gluten from<br>wheat, milk | Sandwich, cheese spread,<br>fruit/veggie, water<br>Allergens: gluten from<br>wheat, milk | Brown bread, lean<br>charcuterie, yoghurt,<br>fruit/veggie, water<br>Allergens: gluten from<br>wheat, milk | Cereales, milk,<br>fruit/veggie, water<br>Allergens: gluten from<br>barley, milk |
| Monday 24th March                                                                                  | Tuesday 25th March                                                                       | Wednesday 26th March                                                                                       | Thursday 27th March                                                              |
| Brown bread, jam,<br>yoghurt, fruit/veggie,<br>water<br>Allergens: gluten from<br>wheat, milk      | Cereales, milk,<br>fruit/veggie, water<br>Allergens: gluten from<br>barley, milk         | Bagnat, lean charcuterie,<br>yoghurt, fruit/veggie,<br>water<br>Allergens: gluten from<br>wheat, milk      | Pistolet, gouda,<br>fruit/veggie, water<br>Allergens: gluten from<br>wheat, milk |